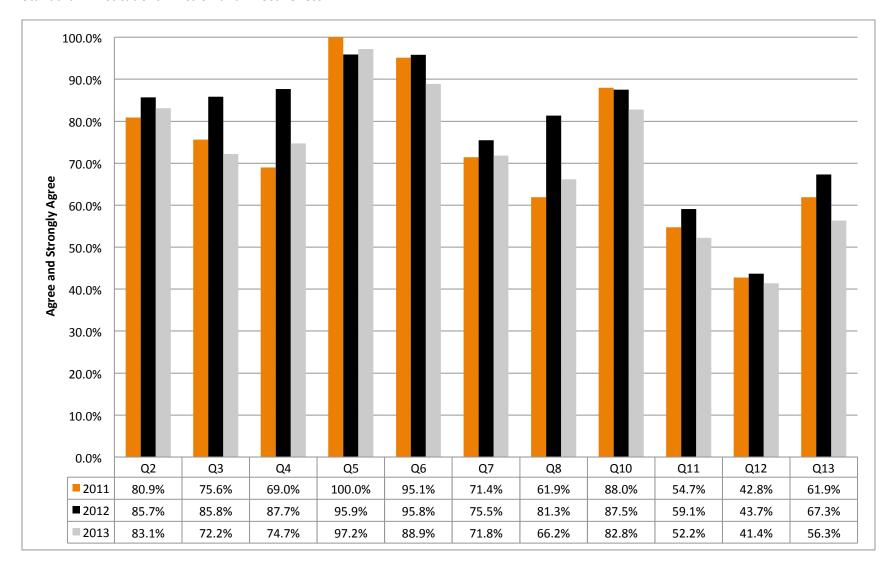

The educational purposes identified in the mission statement are appropriate to Lassen Community College and its intended students.

| Answer Options                      | Response<br>Percent | Response Count | Response<br>Percent | Response Count | Response<br>Percent | Response Count |
|-------------------------------------|---------------------|----------------|---------------------|----------------|---------------------|----------------|
| Strongly Agree                      | 36.6%               | 15             | 51.1%               | 24             | 37.5%               | 27             |
| Agree                               | 58.5%               | 24             | 44.7%               | 21             | 51.4%               | 37             |
| Disagree                            | 2.4%                | 1              | 2.1%                | 1              | 6.9%                | 5              |
| Strongly Disagree                   | 2.4%                | 1              | 0.0%                | 0              | 0.0%                | 0              |
| Do Not Know or Not Applicable To Me | 0.0%                | 0              | 2.1%                | 1              | 4.2%                | 3              |
|                                     | answered question   | n 41           |                     | 47             |                     | 72             |

7 The mission statement is applied during planning and decision-making.

| The inician statement is applied during planning and dec | Joion making.       |                |                     |                |                     |                |
|----------------------------------------------------------|---------------------|----------------|---------------------|----------------|---------------------|----------------|
| Answer Options                                           | Response<br>Percent | Response Count | Response<br>Percent | Response Count | Response<br>Percent | Response Count |
| Strongly Agree                                           | 23.8%               | 10             | 24.5%               | 12             | 21.1%               | 15             |
| Agree                                                    | 47.6%               | 20             | 51.0%               | 25             | 50.7%               | 36             |
| Disagree                                                 | 11.9%               | 5              | 6.1%                | 3              | 12.7%               | 9              |
| Strongly Disagree                                        | 7.1%                | 3              | 0.0%                | 0              | 0.0%                | 0              |
| Do Not Know or Not Applicable To Me                      | 9.5%                | 4              | 18.4%               | 9              | 15.5%               | 11             |
|                                                          | answered question   | 7 42           |                     | 49             |                     | 71             |

8 The planning process being used works and produces appropriate institutional plans.

| <b>7 3 3</b>                        |                     |                |                     |                |                     |                |
|-------------------------------------|---------------------|----------------|---------------------|----------------|---------------------|----------------|
| Answer Options                      | Response<br>Percent | Response Count | Response<br>Percent | Response Count | Response<br>Percent | Response Count |
| Strongly Agree                      | 16.7%               | 7              | 16.7%               | 8              | 16.9%               | 12             |
| Agree                               | 45.2%               | 19             | 64.6%               | 31             | 49.3%               | 35             |
| Disagree                            | 19.0%               | 8              | 8.3%                | 4              | 12.7%               | 9              |
| Strongly Disagree                   | 7.1%                | 3              | 0.0%                | 0              | 4.2%                | 3              |
| Do Not Know or Not Applicable To Me | 11.9%               | 5              | 10.4%               | 5              | 16.9%               | 12             |
|                                     | answered questio    | n 42           |                     | 48             |                     | 71             |

|    |                                                                                                            | 20                                                            | )11                            | 2                                        | 012                                  | 2                                        | 013                                   |
|----|------------------------------------------------------------------------------------------------------------|---------------------------------------------------------------|--------------------------------|------------------------------------------|--------------------------------------|------------------------------------------|---------------------------------------|
| 9  | I received information about institutional planning through a variety of                                   | ways:(please chec                                             | k all that apply)              |                                          |                                      |                                          |                                       |
|    | Answer Options                                                                                             | Response<br>Percent                                           | Response Count                 | Response<br>Percent                      | Response Count                       | Response<br>Percent                      | Response Count                        |
|    | Committee Minutes E-mail My Constituent Group's Representative Open Forums Other If Other (please specify) | 72.5%<br>90.0%<br>37.5%<br>65.0%<br>7.5%                      | 29<br>36<br>15<br>26<br>3<br>4 | 65.3%<br>91.8%<br>38.8%<br>42.9%<br>8.2% | 32<br>45<br>19<br>21<br>4<br>5       | 60.6%<br>90.1%<br>40.8%<br>19.7%<br>2.8% | 43<br>64<br>29<br>14<br>2<br>2        |
|    |                                                                                                            | answered question                                             | 40                             |                                          | 49                                   |                                          | 71                                    |
| 10 | The Comprehensive Institutional Master Plan is the appropriate vehicle                                     | e for institutional p                                         | anning.                        |                                          |                                      |                                          |                                       |
|    | Answer Options                                                                                             | Response<br>Percent                                           | Response Count                 | Response<br>Percent                      | Response Count                       | Response<br>Percent                      | Response Count                        |
|    | Strongly Agree Agree Disagree Strongly Disagree Do Not Know                                                | 19.0%<br>69.0%<br>0.0%<br>4.8%<br>7.1%                        | 8<br>29<br>0<br>2<br>3         | 25.0%<br>62.5%<br>0.0%<br>0.0%<br>12.5%  | 12<br>30<br>0<br>0<br>6              | 25.7%<br>57.1%<br>1.4%<br>0.0%<br>15.7%  | 18<br>40<br>1<br>0<br>11              |
|    |                                                                                                            | answered question                                             | 42                             |                                          | 48                                   |                                          | 70                                    |
| 11 | I am familiar with the handbook for institutional planning and budget de                                   | evelopment.                                                   |                                |                                          |                                      |                                          |                                       |
|    | Answer Options                                                                                             | Response<br>Percent                                           | Response Count                 | Response<br>Percent                      | Response Count                       | Response<br>Percent                      | Response Count                        |
|    | Strongly Agree Agree Disagree Strongly Disagree Do Not Know or Not Applicable To me                        | 19.0%<br>35.7%<br>23.8%<br>2.4%<br>19.0%<br>answered question | 8<br>15<br>10<br>1<br>8        | 12.2%<br>46.9%<br>28.6%<br>4.1%<br>8.2%  | 6<br>23<br>14<br>2<br>4<br><b>49</b> | 9.9%<br>42.3%<br>25.4%<br>2.8%<br>19.7%  | 7<br>30<br>18<br>2<br>14<br><b>71</b> |
| 10 | I had an opportunity to participate in the budget development process.                                     |                                                               |                                |                                          |                                      |                                          |                                       |
| 12 | Answer Options                                                                                             | Response<br>Percent                                           | Response Count                 | Response<br>Percent                      | Response Count                       | Response<br>Percent                      | Response Count                        |
|    | Strongly Agree Agree Disagree Strongly Disagree Do Not Know or Not Applicable To Me                        | 19.0%<br>23.8%<br>38.1%<br>4.8%<br>14.3%                      | 8<br>10<br>16<br>2<br>6        | 8.3%<br>35.4%<br>27.1%<br>6.3%<br>22.9%  | 4<br>17<br>13<br>3<br>11             | 11.4%<br>30.0%<br>22.9%<br>8.6%<br>27.1% | 8<br>21<br>16<br>6<br>19              |
|    |                                                                                                            | answered question                                             | 42                             |                                          | 48                                   |                                          | 70                                    |

|             |                                                                                               | 2                                        | 011                     | 2012                                    |                          | 2                                        | 013                      |
|-------------|-----------------------------------------------------------------------------------------------|------------------------------------------|-------------------------|-----------------------------------------|--------------------------|------------------------------------------|--------------------------|
| 13          | The institutional planning process is tied to the budget development pr                       | ocess.                                   |                         |                                         |                          |                                          |                          |
|             | Answer Options                                                                                | Response<br>Percent                      | Response Count          | Response<br>Percent                     | Response Count           | Response<br>Percent                      | Response Count           |
|             | Strongly Agree Agree Disagree Strongly Disagree Do Not Know or Not Applicable To Me           | 16.7%<br>45.2%<br>11.9%<br>7.1%<br>19.0% | 7<br>19<br>5<br>3<br>8  | 12.2%<br>55.1%<br>6.1%<br>0.0%<br>26.5% | 6<br>27<br>3<br>0<br>13  | 15.5%<br>40.8%<br>7.0%<br>2.8%<br>33.8%  | 11<br>29<br>5<br>2<br>24 |
| Standard 2: | 8                                                                                             | answered questio                         | n 42                    |                                         | 49                       |                                          | 71                       |
| 14          | My students are able to get the resources they need in the College librand research projects. | ary to complete c                        | ourse assignments       |                                         |                          |                                          |                          |
|             | Answer Options                                                                                | Response<br>Percent                      | Response Count          | Response<br>Percent                     | Response Count           | Response<br>Percent                      | Response Count           |
|             | Strongly Agree Agree Disagree Strongly Disagree Do Not Know or Not Applicable To Me           | 4.9%<br>43.9%<br>7.3%<br>0.0%<br>43.9%   | 2<br>18<br>3<br>0<br>18 | 6.1%<br>49.0%<br>10.2%<br>0.0%<br>34.7% | 3<br>24<br>5<br>0<br>17  | 14.3%<br>28.6%<br>7.1%<br>1.4%<br>48.6%  | 10<br>20<br>5<br>1<br>34 |
|             |                                                                                               | answered questio                         | n 41                    |                                         | 49                       |                                          | 70                       |
| 15          | My students are able to access the Learning Center when they need to                          | Э.                                       |                         |                                         |                          |                                          |                          |
|             | Answer Options                                                                                | Response<br>Percent                      | Response Count          | Response<br>Percent                     | Response Count           | Response<br>Percent                      | Response Count           |
|             | Strongly Agree Agree Disagree Strongly Disagree Do Not Know or Not Applicable To Me           | 7.3%<br>53.7%<br>7.3%<br>0.0%<br>31.7%   | 3<br>22<br>3<br>0<br>13 | 22.4%<br>46.9%<br>6.1%<br>0.0%<br>24.5% | 11<br>23<br>3<br>0<br>12 | 18.3%<br>33.8%<br>11.3%<br>1.4%<br>35.2% | 13<br>24<br>8<br>1<br>25 |
|             |                                                                                               | answered question                        | n 41                    |                                         | 49                       |                                          | 71                       |
| 16          | Faculty are effectively involved in the selection of library materials.                       |                                          |                         |                                         |                          |                                          |                          |
|             | Answer Options                                                                                | Response<br>Percent                      | Response Count          | Response<br>Percent                     | Response Count           | Response<br>Percent                      | Response Count           |
|             | Strongly Agree Agree Disagree Strongly Disagree Do Not Know or Not Applicable To Me           | 4.9%<br>14.6%<br>14.6%<br>2.4%<br>63.4%  | 2<br>6<br>6<br>1<br>26  | 10.2%<br>46.9%<br>6.1%<br>0.0%<br>36.7% | 5<br>23<br>3<br>0<br>18  | 14.5%<br>31.9%<br>7.2%<br>2.9%<br>43.5%  | 10<br>22<br>5<br>2<br>30 |
|             |                                                                                               | answered questio                         | n 41                    |                                         | 49                       |                                          | 69                       |

|   |                                                                    | 2011                |                | 2012                |                | 2013                |                |
|---|--------------------------------------------------------------------|---------------------|----------------|---------------------|----------------|---------------------|----------------|
| , | The quality of the library materials is adequate to meet my needs. |                     |                |                     |                |                     |                |
|   | Answer Options                                                     | Response<br>Percent | Response Count | Response<br>Percent | Response Count | Response<br>Percent | Response Count |
|   | Strongly Agree                                                     | 4.9%                | 2              | 8.2%                | 4              | 8.6%                | 6              |
|   | Agree                                                              | 29.3%               | 12             | 44.9%               | 22             | 38.6%               | 27             |
|   | Disagree                                                           | 9.8%                | 4              | 8.2%                | 4              | 5.7%                | 4              |
|   | Strongly Disagree                                                  | 2.4%                | 1              | 2.0%                | 1              | 2.9%                | 2              |
|   | Do Not Know or Not Applicable To Me                                | 53.7%               | 22             | 36.7%               | 18             | 44.3%               | 31             |
|   |                                                                    | answered question   | 41             |                     | 49             |                     | 70             |

### 18 I refer students to:

| Answer Options                                        | Response<br>Percent | Response Count | Response<br>Percent | Response Count | Response<br>Percent | Response Count |
|-------------------------------------------------------|---------------------|----------------|---------------------|----------------|---------------------|----------------|
| Counseling                                            | 76.9%               | 30             | 87.8%               | 43             | 78.6%               | 55             |
| Transfer Center                                       | 51.3%               | 20             | 44.9%               | 22             | 48.6%               | 34             |
| Financial Aid                                         | 71.8%               | 28             | 77.6%               | 38             | 72.9%               | 51             |
| EOP&S (Extended Opportunity Programs & Services)/Care | 53.8%               | 21             | 57.1%               | 28             | 52.9%               | 37             |
| DSPS                                                  | 48.7%               | 19             | 42.9%               | 21             | 42.9%               | 30             |
| CalWorks                                              | 30.8%               | 12             | 32.7%               | 16             | 24.3%               | 17             |
| Learning Center                                       | 71.8%               | 28             | 79.6%               | 39             | 65.7%               | 46             |
| Library                                               | 48.7%               | 19             | 57.1%               | 28             | 60.0%               | 42             |
| None of the above                                     | 5.1%                | 2              | 4.1%                | 2              | 5.7%                | 4              |
|                                                       | answered question   | 39             |                     | 49             |                     | 70             |

### Standard 3:

17

The institution provides adequate physical space for my needs (i.e. classroom, shop, office)

|                                     | •                   |                |                     |                |                     |                |
|-------------------------------------|---------------------|----------------|---------------------|----------------|---------------------|----------------|
| Answer Options                      | Response<br>Percent | Response Count | Response<br>Percent | Response Count | Response<br>Percent | Response Count |
| Strongly Agree                      | 20.0%               | 8              | 27.1%               | 13             | 31.4%               | 22             |
| Agree                               | 42.5%               | 17             | 47.9%               | 23             | 47.1%               | 33             |
| Disagree                            | 17.5%               | 7              | 16.7%               | 8              | 5.7%                | 4              |
| Strongly Disagree                   | 12.5%               | 5              | 8.3%                | 4              | 11.4%               | 8              |
| Do Not Know or Not Applicable To Me | 7.5%                | 3              | 0.0%                | 0              | 4.3%                | 3              |
|                                     | answered question   | 40             |                     | 48             |                     | 70             |

|    |                                                                                     | 20                                                            | )11                                  | 2                                       | 012                          | 2                                        | 013                      |
|----|-------------------------------------------------------------------------------------|---------------------------------------------------------------|--------------------------------------|-----------------------------------------|------------------------------|------------------------------------------|--------------------------|
| 20 | The institution provides adequate equipment, furniture, materials, etc.             | for my needs.                                                 |                                      |                                         |                              |                                          |                          |
|    | Answer Options                                                                      | Response<br>Percent                                           | Response Count                       | Response<br>Percent                     | Response Count               | Response<br>Percent                      | Response Count           |
|    | Strongly Agree Agree Disagree Strongly Disagree Do Not Know or Not Applicable To Me | 13.2%<br>34.2%<br>28.9%<br>18.4%<br>5.3%<br>answered question | 5<br>13<br>11<br>7<br>2<br>38        | 22.9%<br>50.0%<br>16.7%<br>8.3%<br>2.1% | 11<br>24<br>8<br>4<br>1      | 21.7%<br>46.4%<br>18.8%<br>11.6%<br>1.4% | 15<br>32<br>13<br>8<br>1 |
| 21 | The campus is a safe environment.                                                   |                                                               |                                      |                                         |                              |                                          |                          |
|    | Answer Options                                                                      | Response<br>Percent                                           | Response Count                       | Response<br>Percent                     | Response Count               | Response<br>Percent                      | Response Count           |
|    | Strongly Agree Agree Disagree Strongly Disagree Do Not Know or Not Applicable To Me | 20.0%<br>47.5%<br>15.0%<br>12.5%<br>5.0%                      | 8<br>19<br>6<br>5<br>2               | 29.2%<br>54.2%<br>10.4%<br>4.2%<br>2.1% | 14<br>26<br>5<br>2<br>1      | 28.6%<br>54.3%<br>11.4%<br>1.4%<br>4.3%  | 20<br>38<br>8<br>1<br>3  |
|    |                                                                                     | answered question                                             | 40                                   |                                         | 40                           |                                          | 70                       |
| 22 | The campus is easily accessible (facilities are available when needed)              | ).                                                            |                                      |                                         |                              |                                          |                          |
|    | Answer Options                                                                      | Response<br>Percent                                           | Response Count                       | Response<br>Percent                     | Response Count               | Response<br>Percent                      | Response Count           |
|    | Strongly Agree Agree Disagree Strongly Disagree Do Not Know or Not Applicable To Me | 15.4%<br>48.7%<br>20.5%<br>2.6%<br>12.8%<br>answered question | 6<br>19<br>8<br>1<br>5               | 22.9%<br>66.7%<br>4.2%<br>4.2%<br>2.1%  | 11<br>32<br>2<br>2<br>2<br>1 | 27.1%<br>55.7%<br>8.6%<br>1.4%<br>7.1%   | 19<br>39<br>6<br>1<br>5  |
|    |                                                                                     | ,                                                             |                                      |                                         |                              |                                          |                          |
| 23 | The Institution assesses the need for information technology training for           | or students, faculty                                          | and staff.                           |                                         |                              |                                          |                          |
|    | Answer Options                                                                      | Response<br>Percent                                           | Response Count                       | Response<br>Percent                     | Response Count               | Response<br>Percent                      | Response Count           |
|    | Strongly Agree Agree Disagree Strongly Disagree Do Not Know or Not Applicable To Me | 7.5%<br>32.5%<br>35.0%<br>10.0%<br>15.0%<br>answered question | 3<br>13<br>14<br>4<br>6<br><b>40</b> | 12.5%<br>68.8%<br>12.5%<br>2.1%<br>4.2% | 6<br>33<br>6<br>1<br>2       | 27.1%<br>54.3%<br>11.4%<br>0.0%<br>7.1%  | 19<br>38<br>8<br>0<br>5  |

|    |                                                                                       | 20                                        | )11                     | 2                                        | 2012                    |                                          | 013                       |
|----|---------------------------------------------------------------------------------------|-------------------------------------------|-------------------------|------------------------------------------|-------------------------|------------------------------------------|---------------------------|
| 24 | The Institution ensures that technology decisions are developed from i improvement.   | nstitutional needs                        | and plans for           |                                          |                         |                                          |                           |
|    | Answer Options                                                                        | Response<br>Percent                       | Response Count          | Response<br>Percent                      | Response Count          | Response<br>Percent                      | Response Count            |
|    | Strongly Agree Agree Disagree Strongly Disagree Do Not Know or Not Applicable To Me   | 22.5%<br>32.5%<br>25.0%<br>5.0%<br>15.0%  | 9<br>13<br>10<br>2<br>6 | 16.7%<br>56.3%<br>10.4%<br>0.0%<br>16.7% | 8<br>27<br>5<br>0<br>8  | 20.3%<br>49.3%<br>13.0%<br>0.0%<br>17.4% | 14<br>34<br>9<br>0<br>12  |
|    |                                                                                       | answered question                         | 40                      |                                          | 48                      |                                          | 69                        |
| 25 | The Institution determines that technology needs in program and servi                 | ces areas are met                         | effectively.            |                                          |                         |                                          |                           |
|    | Answer Options                                                                        | Response<br>Percent                       | Response Count          | Response<br>Percent                      | Response Count          | Response<br>Percent                      | Response Count            |
|    | Strongly Agree Agree Disagree Strongly Disagree Do Not Know or Not Applicable To Me   | 12.5%<br>20.0%<br>40.0%<br>2.5%<br>25.0%  | 5<br>8<br>16<br>1       | 6.3%<br>60.4%<br>18.8%<br>2.1%<br>12.5%  | 3<br>29<br>9<br>1<br>6  | 15.7%<br>45.7%<br>24.3%<br>2.9%<br>11.4% | 11<br>32<br>17<br>2<br>8  |
|    |                                                                                       | answered question                         | -                       |                                          | 48                      |                                          | 70                        |
| 26 | Financial information (such as budget information, quarterly reports, et institution. | tc.) is provided thro                     | oughout the             |                                          |                         |                                          |                           |
|    | Answer Options                                                                        | Response<br>Percent                       | Response Count          | Response<br>Percent                      | Response Count          | Response<br>Percent                      | Response Count            |
|    | Strongly Agree Agree Disagree Strongly Disagree Do Not Know or Not Applicable To Me   | 17.5%<br>42.5%<br>22.5%<br>15.0%<br>2.5%  | 7<br>17<br>9<br>6<br>1  | 14.6%<br>43.8%<br>22.9%<br>6.3%<br>12.5% | 7<br>21<br>11<br>3<br>6 | 17.1%<br>35.7%<br>27.1%<br>5.7%<br>14.3% | 12<br>25<br>19<br>4<br>10 |
|    |                                                                                       | answered question                         | 40                      |                                          | 48                      |                                          | 70                        |
| 27 | All constituencies have appropriate opportunities to participate in the b             | oudget developmer                         | nt process.             |                                          |                         |                                          |                           |
|    | Answer Options                                                                        | Response<br>Percent                       | Response Count          | Response<br>Percent                      | Response Count          | Response<br>Percent                      | Response Count            |
|    | Strongly Agree Agree Disagree Strongly Disagree Do Not Know or Not Applicable To Me   | 17.5%<br>35.0%<br>22.5%<br>10.0%<br>15.0% | 7<br>14<br>9<br>4<br>6  | 6.7%<br>55.6%<br>17.8%<br>4.4%<br>15.6%  | 3<br>25<br>8<br>2<br>7  | 12.9%<br>32.9%<br>22.9%<br>8.6%<br>22.9% | 9<br>23<br>16<br>6<br>16  |
|    |                                                                                       | answered question                         | 40                      |                                          | 45                      |                                          | 70                        |

| Strongly Agree                                                                                                                                                                                                                                                                                                                                                                                                                                                                                                                                                                                                                                                                                                                                                                                                                                                                                                                                                                                                                                                                                                                                                                                                                                                                                                                                                                                                                                                                                                                                                                                                                                                                                                                                                                                                                                                                                                                                                                                                                                                                                                                |                                                           | 20                                 | )11            | 2        | 012            | 2        | 2013         |
|-------------------------------------------------------------------------------------------------------------------------------------------------------------------------------------------------------------------------------------------------------------------------------------------------------------------------------------------------------------------------------------------------------------------------------------------------------------------------------------------------------------------------------------------------------------------------------------------------------------------------------------------------------------------------------------------------------------------------------------------------------------------------------------------------------------------------------------------------------------------------------------------------------------------------------------------------------------------------------------------------------------------------------------------------------------------------------------------------------------------------------------------------------------------------------------------------------------------------------------------------------------------------------------------------------------------------------------------------------------------------------------------------------------------------------------------------------------------------------------------------------------------------------------------------------------------------------------------------------------------------------------------------------------------------------------------------------------------------------------------------------------------------------------------------------------------------------------------------------------------------------------------------------------------------------------------------------------------------------------------------------------------------------------------------------------------------------------------------------------------------------|-----------------------------------------------------------|------------------------------------|----------------|----------|----------------|----------|--------------|
| Percent   Perc  | Job descriptions accurately reflect position duties, resp | oonsibilities, and authority.      |                |          |                |          |              |
| Agree   38.5%   15                                                                                                                                                                                                                                                                                                                                                                                                                                                                                                                                                                                                                                                                                                                                                                                                                                                                                                                                                                                                                                                                                                                                                                                                                                                                                                                                                                                                                                                                                                                                                                                                                                                                                                                                                                                                                                                                                                                                                                                                                                                                                                            | Answer Options                                            |                                    | Response Count |          | Response Count |          | Response Cou |
| Disagree   28.2%   11   33.3%   16   20.6%   75%   77%   3   4.2%   2   2.9%   77%   3   4.2%   2   2.9%   77%   3   4.2%   2   2.9%   77%   3   4.2%   2   2.9%   77%   3   4.2%   2   2.9%   77%   3   4.2%   2   2.9%   77%   3   4.2%   2   2.9%   77%   7   2.2%   77%   7   6.3%   3   3.3%   16   17.6%   77.6%   77.6%   77.6%   77.6%   77.6%   77.6%   77.6%   77.6%   77.6%   77.6%   77.6%   77.6%   77.6%   77.6%   77.6%   77.6%   77.6%   77.6%   77.6%   77.6%   77.6%   77.6%   77.6%   77.6%   77.6%   77.6%   77.6%   77.6%   77.6%   77.6%   77.6%   77.6%   77.6%   77.6%   77.6%   77.6%   77.6%   77.6%   77.6%   77.6%   77.6%   77.6%   77.6%   77.6%   77.6%   77.6%   77.6%   77.6%   77.6%   77.6%   77.6%   77.6%   77.6%   77.6%   77.6%   77.6%   77.6%   77.6%   77.6%   77.6%   77.6%   77.6%   77.6%   77.6%   77.6%   77.6%   77.6%   77.6%   77.6%   77.6%   77.6%   77.6%   77.6%   77.6%   77.6%   77.6%   77.6%   77.6%   77.6%   77.6%   77.6%   77.6%   77.6%   77.6%   77.6%   77.6%   77.6%   77.6%   77.6%   77.6%   77.6%   77.6%   77.6%   77.6%   77.6%   77.6%   77.6%   77.6%   77.6%   77.6%   77.6%   77.6%   77.6%   77.6%   77.6%   77.6%   77.6%   77.6%   77.6%   77.6%   77.6%   77.6%   77.6%   77.6%   77.6%   77.6%   77.6%   77.6%   77.6%   77.6%   77.6%   77.6%   77.6%   77.6%   77.6%   77.6%   77.6%   77.6%   77.6%   77.6%   77.6%   77.6%   77.6%   77.6%   77.6%   77.6%   77.6%   77.6%   77.6%   77.6%   77.6%   77.6%   77.6%   77.6%   77.6%   77.6%   77.6%   77.6%   77.6%   77.6%   77.6%   77.6%   77.6%   77.6%   77.6%   77.6%   77.6%   77.6%   77.6%   77.6%   77.6%   77.6%   77.6%   77.6%   77.6%   77.6%   77.6%   77.6%   77.6%   77.6%   77.6%   77.6%   77.6%   77.6%   77.6%   77.6%   77.6%   77.6%   77.6%   77.6%   77.6%   77.6%   77.6%   77.6%   77.6%   77.6%   77.6%   77.6%   77.6%   77.6%   77.6%   77.6%   77.6%   77.6%   77.6%   77.6%   77.6%   77.6%   77.6%   77.6%   77.6%   77.6%   77.6%   77.6%   77.6%   77.6%   77.6%   77.6%   77.6%   77.6%   77.6%   77.6%   77.6%   77.6%   77.6%   77.6%   77.6%   77.  | Strongly Agree                                            | 5.1%                               | 2              | 6.3%     | 3              | 10.3%    | 7            |
| A                                                                                                                                                                                                                                                                                                                                                                                                                                                                                                                                                                                                                                                                                                                                                                                                                                                                                                                                                                                                                                                                                                                                                                                                                                                                                                                                                                                                                                                                                                                                                                                                                                                                                                                                                                                                                                                                                                                                                                                                                                                                                                                             | gree                                                      | 38.5%                              | 15             | 47.9%    | 23             | 48.5%    | 33           |
| Trongly Disagree   20.5%                                                                                                                                                                                                                                                                                                                                                                                                                                                                                                                                                                                                                                                                                                                                                                                                                                                                                                                                                                                                                                                                                                                                                                                                                                                                                                                                                                                                                                                                                                                                                                                                                                                                                                                                                                                                                                                                                                                                                                                                                                                                                                      | isagree                                                   | 28.2%                              | 11             | 33.3%    | 16             | 20.6%    | 14           |
| Do Not Know or Not Applicable To Me                                                                                                                                                                                                                                                                                                                                                                                                                                                                                                                                                                                                                                                                                                                                                                                                                                                                                                                                                                                                                                                                                                                                                                                                                                                                                                                                                                                                                                                                                                                                                                                                                                                                                                                                                                                                                                                                                                                                                                                                                                                                                           |                                                           |                                    |                |          |                |          | 12           |
| Response                                                                                                                                                                                                                                                                                                                                                                                                                                                                                                                                                                                                                                                                                                                                                                                                                                                                                                                                                                                                                                                                                                                                                                                                                                                                                                                                                                                                                                                                                                                                                                                                                                                                                                                                                                                                                                                                                                                                                                                                                                                                                                                      | Do Not Know or Not Applicable To Me                       |                                    |                |          |                |          | 2            |
| Response                                                                                                                                                                                                                                                                                                                                                                                                                                                                                                                                                                                                                                                                                                                                                                                                                                                                                                                                                                                                                                                                                                                                                                                                                                                                                                                                                                                                                                                                                                                                                                                                                                                                                                                                                                                                                                                                                                                                                                                                                                                                                                                      | Do Not Know of Not Applicable To Me                       |                                    |                | 4.2 /0   |                | 2.370    | ۷            |
| Response                                                                                                                                                                                                                                                                                                                                                                                                                                                                                                                                                                                                                                                                                                                                                                                                                                                                                                                                                                                                                                                                                                                                                                                                                                                                                                                                                                                                                                                                                                                                                                                                                                                                                                                                                                                                                                                                                                                                                                                                                                                                                                                      |                                                           |                                    |                |          |                |          |              |
| Percent   Perc  | The institution upholds written codes of professional et  |                                    |                | D        |                | D        |              |
| Agree 52.5% 21 64.6% 31 51.5% 51.5% 52.5% 21 64.6% 31 51.5% 51.5% 51.5% 51.5% 51.5% 51.5% 51.5% 51.5% 51.5% 51.5% 51.5% 51.5% 51.5% 51.5% 51.5% 51.5% 51.5% 51.5% 51.5% 51.5% 51.5% 51.5% 51.5% 51.5% 51.5% 51.5% 51.5% 51.5% 51.5% 51.5% 51.5% 51.5% 51.5% 51.5% 51.5% 51.5% 51.5% 51.5% 51.5% 51.5% 51.5% 51.5% 51.5% 51.5% 51.5% 51.5% 51.5% 51.5% 51.5% 51.5% 51.5% 51.5% 51.5% 51.5% 51.5% 51.5% 51.5% 51.5% 51.5% 51.5% 51.5% 51.5% 51.5% 51.5% 51.5% 51.5% 51.5% 51.5% 51.5% 51.5% 51.5% 51.5% 51.5% 51.5% 51.5% 51.5% 51.5% 51.5% 51.5% 51.5% 51.5% 51.5% 51.5% 51.5% 51.5% 51.5% 51.5% 51.5% 51.5% 51.5% 51.5% 51.5% 51.5% 51.5% 51.5% 51.5% 51.5% 51.5% 51.5% 51.5% 51.5% 51.5% 51.5% 51.5% 51.5% 51.5% 51.5% 51.5% 51.5% 51.5% 51.5% 51.5% 51.5% 51.5% 51.5% 51.5% 51.5% 51.5% 51.5% 51.5% 51.5% 51.5% 51.5% 51.5% 51.5% 51.5% 51.5% 51.5% 51.5% 51.5% 51.5% 51.5% 51.5% 51.5% 51.5% 51.5% 51.5% 51.5% 51.5% 51.5% 51.5% 51.5% 51.5% 51.5% 51.5% 51.5% 51.5% 51.5% 51.5% 51.5% 51.5% 51.5% 51.5% 51.5% 51.5% 51.5% 51.5% 51.5% 51.5% 51.5% 51.5% 51.5% 51.5% 51.5% 51.5% 51.5% 51.5% 51.5% 51.5% 51.5% 51.5% 51.5% 51.5% 51.5% 51.5% 51.5% 51.5% 51.5% 51.5% 51.5% 51.5% 51.5% 51.5% 51.5% 51.5% 51.5% 51.5% 51.5% 51.5% 51.5% 51.5% 51.5% 51.5% 51.5% 51.5% 51.5% 51.5% 51.5% 51.5% 51.5% 51.5% 51.5% 51.5% 51.5% 51.5% 51.5% 51.5% 51.5% 51.5% 51.5% 51.5% 51.5% 51.5% 51.5% 51.5% 51.5% 51.5% 51.5% 51.5% 51.5% 51.5% 51.5% 51.5% 51.5% 51.5% 51.5% 51.5% 51.5% 51.5% 51.5% 51.5% 51.5% 51.5% 51.5% 51.5% 51.5% 51.5% 51.5% 51.5% 51.5% 51.5% 51.5% 51.5% 51.5% 51.5% 51.5% 51.5% 51.5% 51.5% 51.5% 51.5% 51.5% 51.5% 51.5% 51.5% 51.5% 51.5% 51.5% 51.5% 51.5% 51.5% 51.5% 51.5% 51.5% 51.5% 51.5% 51.5% 51.5% 51.5% 51.5% 51.5% 51.5% 51.5% 51.5% 51.5% 51.5% 51.5% 51.5% 51.5% 51.5% 51.5% 51.5% 51.5% 51.5% 51.5% 51.5% 51.5% 51.5% 51.5% 51.5% 51.5% 51.5% 51.5% 51.5% 51.5% 51.5% 51.5% 51.5% 51.5% 51.5% 51.5% 51.5% 51.5% 51.5% 51.5% 51.5% 51.5% 51.5% 51.5% 51.5% 51.5% 51.5% 51.5% 51.5% 51.5% 51.5% 51.5% 51.5% 51.5% 51.5% 51.5% 51.5% 51.5% 51.5% 51.5% 51.5% 51.5% 51.5% 51.5% 51.5% 51.5% 51.5% | Answer Options                                            | •                                  | Response Count |          | Response Count |          | Response C   |
| S2.5%   21                                                                                                                                                                                                                                                                                                                                                                                                                                                                                                                                                                                                                                                                                                                                                                                                                                                                                                                                                                                                                                                                                                                                                                                                                                                                                                                                                                                                                                                                                                                                                                                                                                                                                                                                                                                                                                                                                                                                                                                                                                                                                                                    | Strongly Agree                                            | 5.0%                               | 2              | 10.4%    | 5              | 16.2%    | 11           |
| 30.0%   12   12.5%   6   16.2%   16.2%   16.2%   16.2%   16.2%   16.2%   16.2%   16.2%   16.2%   16.2%   16.2%   16.2%   16.2%   16.2%   16.2%   16.2%   16.2%   16.2%   16.2%   16.2%   16.2%   16.2%   16.2%   16.2%   16.2%   16.2%   16.2%   16.2%   16.2%   16.2%   16.2%   16.2%   16.2%   16.2%   16.2%   16.2%   16.2%   16.2%   16.2%   16.2%   16.2%   16.2%   16.2%   16.2%   16.2%   16.2%   16.2%   16.2%   16.2%   16.2%   16.2%   16.2%   16.2%   16.2%   16.2%   16.2%   16.2%   16.2%   16.2%   16.2%   16.2%   16.2%   16.2%   16.2%   16.2%   16.2%   16.2%   16.2%   16.2%   16.2%   16.2%   16.2%   16.2%   16.2%   16.2%   16.2%   16.2%   16.2%   16.2%   16.2%   16.2%   16.2%   16.2%   16.2%   16.2%   16.2%   16.2%   16.2%   16.2%   16.2%   16.2%   16.2%   16.2%   16.2%   16.2%   16.2%   16.2%   16.2%   16.2%   16.2%   16.2%   16.2%   16.2%   16.2%   16.2%   16.2%   16.2%   16.2%   16.2%   16.2%   16.2%   16.2%   16.2%   16.2%   16.2%   16.2%   16.2%   16.2%   16.2%   16.2%   16.2%   16.2%   16.2%   16.2%   16.2%   16.2%   16.2%   16.2%   16.2%   16.2%   16.2%   16.2%   16.2%   16.2%   16.2%   16.2%   16.2%   16.2%   16.2%   16.2%   16.2%   16.2%   16.2%   16.2%   16.2%   16.2%   16.2%   16.2%   16.2%   16.2%   16.2%   16.2%   16.2%   16.2%   16.2%   16.2%   16.2%   16.2%   16.2%   16.2%   16.2%   16.2%   16.2%   16.2%   16.2%   16.2%   16.2%   16.2%   16.2%   16.2%   16.2%   16.2%   16.2%   16.2%   16.2%   16.2%   16.2%   16.2%   16.2%   16.2%   16.2%   16.2%   16.2%   16.2%   16.2%   16.2%   16.2%   16.2%   16.2%   16.2%   16.2%   16.2%   16.2%   16.2%   16.2%   16.2%   16.2%   16.2%   16.2%   16.2%   16.2%   16.2%   16.2%   16.2%   16.2%   16.2%   16.2%   16.2%   16.2%   16.2%   16.2%   16.2%   16.2%   16.2%   16.2%   16.2%   16.2%   16.2%   16.2%   16.2%   16.2%   16.2%   16.2%   16.2%   16.2%   16.2%   16.2%   16.2%   16.2%   16.2%   16.2%   16.2%   16.2%   16.2%   16.2%   16.2%   16.2%   16.2%   16.2%   16.2%   16.2%   16.2%   16.2%   16.2%   16.2%   16.2%   16.2%   16.2%   16.2%   16.2%   16.2%   16.2%   16.  | 0, 0                                                      | 52 5%                              | 21             | 64.6%    | 31             | 51.5%    | 35           |
| Strongly Disagree   5.0%   2   0.0%   0   4.4%   11.8%                                                                                                                                                                                                                                                                                                                                                                                                                                                                                                                                                                                                                                                                                                                                                                                                                                                                                                                                                                                                                                                                                                                                                                                                                                                                                                                                                                                                                                                                                                                                                                                                                                                                                                                                                                                                                                                                                                                                                                                                                                                                        | •                                                         |                                    |                |          | ~ .            |          | 11           |
| The institution has a sufficient number of faculty, staff, and administrators.    Answer Options   Response Percent   Respons  |                                                           |                                    |                |          |                |          | 3            |
| The institution has a sufficient number of faculty, staff, and administrators.   Answer Options                                                                                                                                                                                                                                                                                                                                                                                                                                                                                                                                                                                                                                                                                                                                                                                                                                                                                                                                                                                                                                                                                                                                                                                                                                                                                                                                                                                                                                                                                                                                                                                                                                                                                                                                                                                                                                                                                                                                                                                                                               |                                                           |                                    |                |          |                |          | 8            |
| Response                                                                                                                                                                                                                                                                                                                                                                                                                                                                                                                                                                                                                                                                                                                                                                                                                                                                                                                                                                                                                                                                                                                                                                                                                                                                                                                                                                                                                                                                                                                                                                                                                                                                                                                                                                                                                                                                                                                                                                                                                                                                                                                      | DO NOT KNOW                                               |                                    |                | 12.5%    |                | 11.8%    | 8            |
| Strongly Agree   2.5%   1   0.0%   0   5.8%                                                                                                                                                                                                                                                                                                                                                                                                                                                                                                                                                                                                                                                                                                                                                                                                                                                                                                                                                                                                                                                                                                                                                                                                                                                                                                                                                                                                                                                                                                                                                                                                                                                                                                                                                                                                                                                                                                                                                                                                                                                                                   | •                                                         | Response                           | Response Count |          | Response Count |          | Response C   |
| Agree 20.0% 8 37.5% 18 37.7% 22 4.2% 2 5.8% 20.00                                                                                                                                                                                                                                                                                                                                                                                                                                                                                                                                                                                                                                                                                                                                                                                                                                                                                                                                                                                                                                                                                                                                                                                                                                                                                                                                                                                                                                                                                                                                                                                                                                                                                                                                                                                                                                                                                                                                                                                                                                                                             |                                                           |                                    | -              |          | -              |          | -            |
| Ar. Sw   19                                                                                                                                                                                                                                                                                                                                                                                                                                                                                                                                                                                                                                                                                                                                                                                                                                                                                                                                                                                                                                                                                                                                                                                                                                                                                                                                                                                                                                                                                                                                                                                                                                                                                                                                                                                                                                                                                                                                                                                                                                                                                                                   |                                                           |                                    |                |          |                |          | 4            |
| Strongly Disagree                                                                                                                                                                                                                                                                                                                                                                                                                                                                                                                                                                                                                                                                                                                                                                                                                                                                                                                                                                                                                                                                                                                                                                                                                                                                                                                                                                                                                                                                                                                                                                                                                                                                                                                                                                                                                                                                                                                                                                                                                                                                                                             | Agree                                                     |                                    | -              |          | -              |          | 26           |
| To Not Know   17.5%   7   6.3%   3   13.0%                                                                                                                                                                                                                                                                                                                                                                                                                                                                                                                                                                                                                                                                                                                                                                                                                                                                                                                                                                                                                                                                                                                                                                                                                                                                                                                                                                                                                                                                                                                                                                                                                                                                                                                                                                                                                                                                                                                                                                                                                                                                                    | Disagree                                                  | 47.5%                              | 19             | 43.8%    | 21             | 34.8%    | 24           |
| To Not Know   17.5%   7                                                                                                                                                                                                                                                                                                                                                                                                                                                                                                                                                                                                                                                                                                                                                                                                                                                                                                                                                                                                                                                                                                                                                                                                                                                                                                                                                                                                                                                                                                                                                                                                                                                                                                                                                                                                                                                                                                                                                                                                                                                                                                       | Strongly Disagree                                         | 12.5%                              | 5              | 12.5%    | 6              | 8.7%     | 6            |
| Personnel policies are available for review and equitably and consistently administered.    Response   Percent   P  |                                                           | 17.5%                              | 7              | 6.3%     | 3              | 13.0%    | 9            |
| Answer Options         Response Percent         Response Percent <td></td> <td>answered question</td> <td>40</td> <td></td> <td>48</td> <td></td> <td></td>                                                                                                                                                                                                                                                                                                                                                                                                                                                                                  |                                                           | answered question                  | 40             |          | 48             |          |              |
| Answer Options         Response Percent         Response Count         Response Percent                                                                                                                                                                                                                                                                                                                                                                                                                                                                                                                                                                               | Personnel policies are available for review and equitab   | olv and consistently administered. |                |          |                |          |              |
| Ariswer Options         Percent         Response Count         Response Count         Percent                                                                                                                                                                                                                                                                                                                                                                                                                                                                                                                                                                                                                                                                                          |                                                           |                                    |                | Resnonse |                | Response |              |
| Agree       41.0%       16       54.2%       26       40.6%       2         Disagree       28.2%       11       18.8%       9       17.4%       1         Strongly Disagree       5.1%       2       4.2%       2       5.8%         Do Not Know       23.1%       9       16.7%       8       27.5%       1                                                                                                                                                                                                                                                                                                                                                                                                                                                                                                                                                                                                                                                                                                                                                                                                                                                                                                                                                                                                                                                                                                                                                                                                                                                                                                                                                                                                                                                                                                                                                                                                                                                                                                                                                                                                                  | Answer Options                                            |                                    | Response Count |          | Response Count |          | Response C   |
| Disagree     28.2%     11     18.8%     9     17.4%     1       Strongly Disagree     5.1%     2     4.2%     2     5.8%       Do Not Know     23.1%     9     16.7%     8     27.5%                                                                                                                                                                                                                                                                                                                                                                                                                                                                                                                                                                                                                                                                                                                                                                                                                                                                                                                                                                                                                                                                                                                                                                                                                                                                                                                                                                                                                                                                                                                                                                                                                                                                                                                                                                                                                                                                                                                                          | Strongly Agree                                            | 2.6%                               | 1              | 6.3%     | 3              | 8.7%     | 6            |
| Disagree     28.2%     11     18.8%     9     17.4%     1       Strongly Disagree     5.1%     2     4.2%     2     5.8%       Do Not Know     23.1%     9     16.7%     8     27.5%     1                                                                                                                                                                                                                                                                                                                                                                                                                                                                                                                                                                                                                                                                                                                                                                                                                                                                                                                                                                                                                                                                                                                                                                                                                                                                                                                                                                                                                                                                                                                                                                                                                                                                                                                                                                                                                                                                                                                                    |                                                           | 41.0%                              | 16             | 54.2%    | 26             | 40.6%    | 28           |
| Strongly Disagree         5.1%         2         4.2%         2         5.8%           Do Not Know         23.1%         9         16.7%         8         27.5%         1                                                                                                                                                                                                                                                                                                                                                                                                                                                                                                                                                                                                                                                                                                                                                                                                                                                                                                                                                                                                                                                                                                                                                                                                                                                                                                                                                                                                                                                                                                                                                                                                                                                                                                                                                                                                                                                                                                                                                    |                                                           | 28.2%                              | 11             |          | 9              | 17.4%    | 12           |
| Do Not Know 23.1% 9 16.7% 8 27.5% 1                                                                                                                                                                                                                                                                                                                                                                                                                                                                                                                                                                                                                                                                                                                                                                                                                                                                                                                                                                                                                                                                                                                                                                                                                                                                                                                                                                                                                                                                                                                                                                                                                                                                                                                                                                                                                                                                                                                                                                                                                                                                                           |                                                           |                                    |                |          | -              |          | 4            |
|                                                                                                                                                                                                                                                                                                                                                                                                                                                                                                                                                                                                                                                                                                                                                                                                                                                                                                                                                                                                                                                                                                                                                                                                                                                                                                                                                                                                                                                                                                                                                                                                                                                                                                                                                                                                                                                                                                                                                                                                                                                                                                                               |                                                           |                                    |                |          |                |          | 19           |
|                                                                                                                                                                                                                                                                                                                                                                                                                                                                                                                                                                                                                                                                                                                                                                                                                                                                                                                                                                                                                                                                                                                                                                                                                                                                                                                                                                                                                                                                                                                                                                                                                                                                                                                                                                                                                                                                                                                                                                                                                                                                                                                               | DO NOT KNOW                                               |                                    | -              | 10.7 /0  | ° 48           | 27.070   | 13           |

|             |                                                                                        | 20                                                            | )11                      | 2                                        | 012                     | 2                                        | 013                       |
|-------------|----------------------------------------------------------------------------------------|---------------------------------------------------------------|--------------------------|------------------------------------------|-------------------------|------------------------------------------|---------------------------|
| 32          | The institution advocates integrity in the treatment of administration, fa             | culty, staff and stu                                          | dents.                   |                                          |                         |                                          |                           |
|             | Answer Options                                                                         | Response<br>Percent                                           | Response Count           | Response<br>Percent                      | Response Count          | Response<br>Percent                      | Response Count            |
|             | Strongly Agree Agree Disagree Strongly Disagree Do Not Know                            | 12.5%<br>47.5%<br>12.5%<br>17.5%<br>10.0%                     | 5<br>19<br>5<br>7<br>4   | 23.4%<br>55.3%<br>8.5%<br>4.3%<br>8.5%   | 11<br>26<br>4<br>2<br>4 | 20.3%<br>50.7%<br>15.9%<br>5.8%<br>7.2%  | 14<br>35<br>11<br>4<br>5  |
|             |                                                                                        | answered question                                             | •                        | 0.570                                    | 47                      | 7.270                                    | 69                        |
| 33          | The institution provides all personnel with appropriate opportunities for development. | continued profess                                             | sional                   |                                          |                         |                                          |                           |
|             | Answer Options                                                                         | Response<br>Percent                                           | Response Count           | Response<br>Percent                      | Response Count          | Response<br>Percent                      | Response Count            |
|             | Strongly Agree Agree Disagree Strongly Disagree Do Not Know                            | 0.0%<br>33.3%<br>35.9%<br>25.6%<br>5.1%                       | 0<br>13<br>14<br>10<br>2 | 0.0%<br>45.8%<br>35.4%<br>8.3%<br>10.4%  | 0<br>22<br>17<br>4<br>5 | 18.8%<br>42.0%<br>23.2%<br>7.2%<br>8.7%  | 13<br>29<br>16<br>5<br>6  |
|             |                                                                                        | answered question                                             |                          | 10.170                                   | 48                      | 3.7 70                                   | 69                        |
| Standard 4: |                                                                                        |                                                               |                          |                                          |                         |                                          |                           |
| 34          | I am familiar with the Shared Governance and Collegial Consultation F                  | Process Handbook                                              | •                        |                                          |                         |                                          |                           |
|             | Answer Options                                                                         | Response<br>Percent                                           | Response Count           | Response<br>Percent                      | Response Count          | Response<br>Percent                      | Response Count            |
|             | Strongly Agree Agree Disagree Strongly Disagree Do Not Know or Not Applicable To Me    | 25.0%<br>47.5%<br>17.5%<br>0.0%<br>10.0%                      | 10<br>19<br>7<br>0<br>4  | 22.2%<br>46.7%<br>17.8%<br>0.0%<br>13.3% | 10<br>21<br>8<br>0<br>6 | 16.2%<br>50.0%<br>16.2%<br>0.0%<br>17.6% | 11<br>34<br>11<br>0<br>12 |
|             | 8                                                                                      | answered question                                             | 40                       |                                          | 45                      |                                          | 68                        |
| 35          | I understand the role of the Consultation Council in Shared Governance                 | e.                                                            |                          |                                          |                         |                                          |                           |
|             | Answer Options                                                                         | Response<br>Percent                                           | Response Count           | Response<br>Percent                      | Response Count          | Response<br>Percent                      | Response Count            |
|             | Strongly Agree Agree Disagree Strongly Disagree Do Not Know or Not Applicable To Me    | 27.5%<br>50.0%<br>12.5%<br>0.0%<br>10.0%<br>answered question | 11<br>20<br>5<br>0<br>4  | 22.7%<br>45.5%<br>20.5%<br>0.0%<br>11.4% | 10<br>20<br>9<br>0<br>5 | 17.6%<br>51.5%<br>11.8%<br>0.0%<br>19.1% | 12<br>35<br>8<br>0<br>13  |
|             |                                                                                        | monorca question                                              | 70                       |                                          | 77                      |                                          | - 00                      |