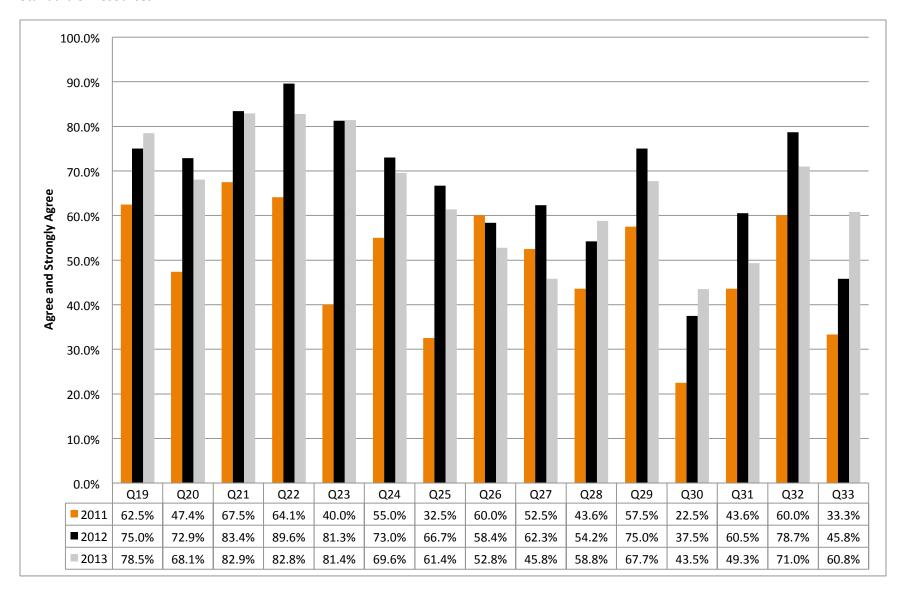

### Standard 3:

17

The institution provides adequate physical space for my needs (i.e. classroom, shop, office)

|                                     | •                   |                |                     |                |                     |                |
|-------------------------------------|---------------------|----------------|---------------------|----------------|---------------------|----------------|
| Answer Options                      | Response<br>Percent | Response Count | Response<br>Percent | Response Count | Response<br>Percent | Response Count |
| Strongly Agree                      | 20.0%               | 8              | 27.1%               | 13             | 31.4%               | 22             |
| Agree                               | 42.5%               | 17             | 47.9%               | 23             | 47.1%               | 33             |
| Disagree                            | 17.5%               | 7              | 16.7%               | 8              | 5.7%                | 4              |
| Strongly Disagree                   | 12.5%               | 5              | 8.3%                | 4              | 11.4%               | 8              |
| Do Not Know or Not Applicable To Me | 7.5%                | 3              | 0.0%                | 0              | 4.3%                | 3              |
|                                     | answered question   | 40             |                     | 48             |                     | 70             |

|    |                                                                                     | 20                                                            | )11                                  | 2                                       | 012                          | 2                                        | 013                      |
|----|-------------------------------------------------------------------------------------|---------------------------------------------------------------|--------------------------------------|-----------------------------------------|------------------------------|------------------------------------------|--------------------------|
| 20 | The institution provides adequate equipment, furniture, materials, etc.             | for my needs.                                                 |                                      |                                         |                              |                                          |                          |
|    | Answer Options                                                                      | Response<br>Percent                                           | Response Count                       | Response<br>Percent                     | Response Count               | Response<br>Percent                      | Response Count           |
|    | Strongly Agree Agree Disagree Strongly Disagree Do Not Know or Not Applicable To Me | 13.2%<br>34.2%<br>28.9%<br>18.4%<br>5.3%<br>answered question | 5<br>13<br>11<br>7<br>2<br>38        | 22.9%<br>50.0%<br>16.7%<br>8.3%<br>2.1% | 11<br>24<br>8<br>4<br>1      | 21.7%<br>46.4%<br>18.8%<br>11.6%<br>1.4% | 15<br>32<br>13<br>8<br>1 |
| 21 | The campus is a safe environment.                                                   |                                                               |                                      |                                         |                              |                                          |                          |
|    | Answer Options                                                                      | Response<br>Percent                                           | Response Count                       | Response<br>Percent                     | Response Count               | Response<br>Percent                      | Response Count           |
|    | Strongly Agree Agree Disagree Strongly Disagree Do Not Know or Not Applicable To Me | 20.0%<br>47.5%<br>15.0%<br>12.5%<br>5.0%                      | 8<br>19<br>6<br>5<br>2               | 29.2%<br>54.2%<br>10.4%<br>4.2%<br>2.1% | 14<br>26<br>5<br>2<br>1      | 28.6%<br>54.3%<br>11.4%<br>1.4%<br>4.3%  | 20<br>38<br>8<br>1<br>3  |
|    |                                                                                     | answered question                                             | 40                                   |                                         | 40                           |                                          | 70                       |
| 22 | The campus is easily accessible (facilities are available when needed)              | ).                                                            |                                      |                                         |                              |                                          |                          |
|    | Answer Options                                                                      | Response<br>Percent                                           | Response Count                       | Response<br>Percent                     | Response Count               | Response<br>Percent                      | Response Count           |
|    | Strongly Agree Agree Disagree Strongly Disagree Do Not Know or Not Applicable To Me | 15.4%<br>48.7%<br>20.5%<br>2.6%<br>12.8%<br>answered question | 6<br>19<br>8<br>1<br>5               | 22.9%<br>66.7%<br>4.2%<br>4.2%<br>2.1%  | 11<br>32<br>2<br>2<br>2<br>1 | 27.1%<br>55.7%<br>8.6%<br>1.4%<br>7.1%   | 19<br>39<br>6<br>1<br>5  |
|    |                                                                                     | ,                                                             |                                      |                                         |                              |                                          |                          |
| 23 | The Institution assesses the need for information technology training for           | or students, faculty                                          | and staff.                           |                                         |                              |                                          |                          |
|    | Answer Options                                                                      | Response<br>Percent                                           | Response Count                       | Response<br>Percent                     | Response Count               | Response<br>Percent                      | Response Count           |
|    | Strongly Agree Agree Disagree Strongly Disagree Do Not Know or Not Applicable To Me | 7.5%<br>32.5%<br>35.0%<br>10.0%<br>15.0%<br>answered question | 3<br>13<br>14<br>4<br>6<br><b>40</b> | 12.5%<br>68.8%<br>12.5%<br>2.1%<br>4.2% | 6<br>33<br>6<br>1<br>2       | 27.1%<br>54.3%<br>11.4%<br>0.0%<br>7.1%  | 19<br>38<br>8<br>0<br>5  |

|    |                                                                                       | 20                                        | )11                     | 2                                        | 2012                    |                                          | 013                       |
|----|---------------------------------------------------------------------------------------|-------------------------------------------|-------------------------|------------------------------------------|-------------------------|------------------------------------------|---------------------------|
| 24 | The Institution ensures that technology decisions are developed from i improvement.   | nstitutional needs                        | and plans for           |                                          |                         |                                          |                           |
|    | Answer Options                                                                        | Response<br>Percent                       | Response Count          | Response<br>Percent                      | Response Count          | Response<br>Percent                      | Response Count            |
|    | Strongly Agree Agree Disagree Strongly Disagree Do Not Know or Not Applicable To Me   | 22.5%<br>32.5%<br>25.0%<br>5.0%<br>15.0%  | 9<br>13<br>10<br>2<br>6 | 16.7%<br>56.3%<br>10.4%<br>0.0%<br>16.7% | 8<br>27<br>5<br>0<br>8  | 20.3%<br>49.3%<br>13.0%<br>0.0%<br>17.4% | 14<br>34<br>9<br>0<br>12  |
|    |                                                                                       | answered question                         | 40                      |                                          | 48                      |                                          | 69                        |
| 25 | The Institution determines that technology needs in program and servi                 | ces areas are met                         | effectively.            |                                          |                         |                                          |                           |
|    | Answer Options                                                                        | Response<br>Percent                       | Response Count          | Response<br>Percent                      | Response Count          | Response<br>Percent                      | Response Count            |
|    | Strongly Agree Agree Disagree Strongly Disagree Do Not Know or Not Applicable To Me   | 12.5%<br>20.0%<br>40.0%<br>2.5%<br>25.0%  | 5<br>8<br>16<br>1       | 6.3%<br>60.4%<br>18.8%<br>2.1%<br>12.5%  | 3<br>29<br>9<br>1<br>6  | 15.7%<br>45.7%<br>24.3%<br>2.9%<br>11.4% | 11<br>32<br>17<br>2<br>8  |
|    |                                                                                       | answered question                         | -                       |                                          | 48                      |                                          | 70                        |
| 26 | Financial information (such as budget information, quarterly reports, et institution. | tc.) is provided thro                     | oughout the             |                                          |                         |                                          |                           |
|    | Answer Options                                                                        | Response<br>Percent                       | Response Count          | Response<br>Percent                      | Response Count          | Response<br>Percent                      | Response Count            |
|    | Strongly Agree Agree Disagree Strongly Disagree Do Not Know or Not Applicable To Me   | 17.5%<br>42.5%<br>22.5%<br>15.0%<br>2.5%  | 7<br>17<br>9<br>6<br>1  | 14.6%<br>43.8%<br>22.9%<br>6.3%<br>12.5% | 7<br>21<br>11<br>3<br>6 | 17.1%<br>35.7%<br>27.1%<br>5.7%<br>14.3% | 12<br>25<br>19<br>4<br>10 |
|    |                                                                                       | answered question                         | 40                      |                                          | 48                      |                                          | 70                        |
| 27 | All constituencies have appropriate opportunities to participate in the b             | oudget developmer                         | nt process.             |                                          |                         |                                          |                           |
|    | Answer Options                                                                        | Response<br>Percent                       | Response Count          | Response<br>Percent                      | Response Count          | Response<br>Percent                      | Response Count            |
|    | Strongly Agree Agree Disagree Strongly Disagree Do Not Know or Not Applicable To Me   | 17.5%<br>35.0%<br>22.5%<br>10.0%<br>15.0% | 7<br>14<br>9<br>4<br>6  | 6.7%<br>55.6%<br>17.8%<br>4.4%<br>15.6%  | 3<br>25<br>8<br>2<br>7  | 12.9%<br>32.9%<br>22.9%<br>8.6%<br>22.9% | 9<br>23<br>16<br>6<br>16  |
|    |                                                                                       | answered question                         | 40                      |                                          | 45                      |                                          | 70                        |