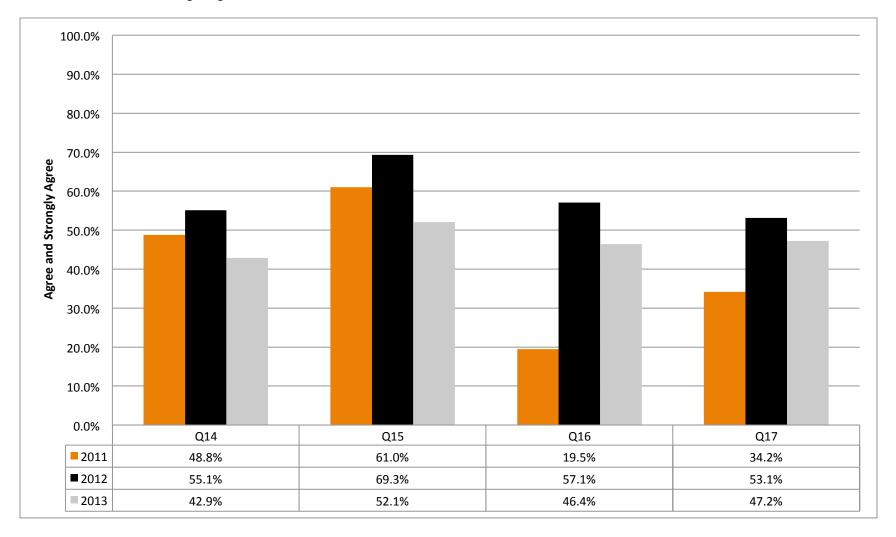

|    |                                                                                                 | 20                                        | )11                     | 2                                        | 012                     | 2                                        | 013                       |
|----|-------------------------------------------------------------------------------------------------|-------------------------------------------|-------------------------|------------------------------------------|-------------------------|------------------------------------------|---------------------------|
| 36 | I understand the role of my constituent group in shared governance.                             |                                           |                         |                                          |                         |                                          |                           |
|    | Answer Options                                                                                  | Response<br>Percent                       | Response Count          | Response<br>Percent                      | Response Count          | Response<br>Percent                      | Response Count            |
|    | Strongly Agree Agree Disagree Strongly Disagree Do Not Know or Not Applicable To Me             | 25.0%<br>50.0%<br>10.0%<br>2.5%<br>12.5%  | 10<br>20<br>4<br>1<br>5 | 20.0%<br>46.7%<br>24.4%<br>0.0%<br>8.9%  | 9<br>21<br>11<br>0<br>4 | 23.9%<br>43.3%<br>11.9%<br>0.0%<br>20.9% | 16<br>29<br>8<br>0<br>14  |
|    |                                                                                                 | answered question                         | 40                      |                                          | 45                      |                                          | 67                        |
| 37 | I have a voice in the decision-making process through shared governa                            | ance.                                     |                         |                                          |                         |                                          |                           |
|    | Answer Options                                                                                  | Response<br>Percent                       | Response Count          | Response<br>Percent                      | Response Count          | Response<br>Percent                      | Response Count            |
|    | Strongly Agree Agree Disagree Strongly Disagree Do Not Know or Not Applicable To Me             | 23.1%<br>30.8%<br>25.6%<br>10.3%<br>10.3% | 9<br>12<br>10<br>4<br>4 | 18.2%<br>47.7%<br>15.9%<br>0.0%<br>18.2% | 8<br>21<br>7<br>0<br>8  | 16.4%<br>40.3%<br>20.9%<br>1.5%<br>20.9% | 11<br>27<br>14<br>1<br>14 |
|    |                                                                                                 | answered question                         | 39                      |                                          | 44                      |                                          | 67                        |
| 38 | The faculty, administration, and staff work together to improve the inst                        | itution in a professi                     | ional manner.           |                                          |                         |                                          |                           |
|    | Answer Options                                                                                  | Response<br>Percent                       | Response Count          | Response<br>Percent                      | Response Count          | Response<br>Percent                      | Response Count            |
|    | Strongly Agree Agree Disagree Strongly Disagree Do Not Know or Not Applicable To Me             | 17.9%<br>43.6%<br>28.2%<br>7.7%<br>2.6%   | 7<br>17<br>11<br>3<br>1 | 15.6%<br>57.8%<br>20.0%<br>2.2%<br>4.4%  | 7<br>26<br>9<br>1<br>2  | 13.4%<br>58.2%<br>16.4%<br>6.0%<br>6.0%  | 9<br>39<br>11<br>4<br>4   |
|    |                                                                                                 | answered question                         | 39                      |                                          | 45                      |                                          | 67                        |
|    | Dellaise and present uses are already defined and fallowed                                      |                                           |                         |                                          |                         |                                          |                           |
| 39 | Policies and procedures are clearly defined and followed.                                       | _                                         |                         | _                                        |                         | _                                        |                           |
|    | Answer Options                                                                                  | Response<br>Percent                       | Response Count          | Response<br>Percent                      | Response Count          | Response<br>Percent                      | Response Count            |
|    | Strongly Agree<br>Agree<br>Disagree<br>Strongly Disagree<br>Do Not Know or Not Applicable To Me | 10.0%<br>32.5%<br>37.5%<br>12.5%<br>7.5%  | 4<br>13<br>15<br>5<br>3 | 9.1%<br>61.4%<br>27.3%<br>0.0%<br>2.3%   | 4<br>27<br>12<br>0<br>1 | 14.7%<br>39.7%<br>25.0%<br>5.9%<br>14.7% | 10<br>27<br>17<br>4<br>10 |
|    |                                                                                                 | answered question                         | 40                      |                                          | 44                      |                                          | 68                        |

|                                                              | 20                  | )11            | 2                   | 012            | 2                   | 013            |
|--------------------------------------------------------------|---------------------|----------------|---------------------|----------------|---------------------|----------------|
| Communication is open, honest, and encouraged at all levels. |                     |                |                     |                |                     |                |
| Answer Options                                               | Response<br>Percent | Response Count | Response<br>Percent | Response Count | Response<br>Percent | Response Count |
| Strongly Agree                                               | 7.5%                | 3              | 13.3%               | 6              | 13.4%               | 9              |
| Agree                                                        | 37.5%               | 15             | 55.6%               | 25             | 40.3%               | 27             |
| Disagree                                                     | 30.0%               | 12             | 26.7%               | 12             | 25.4%               | 17             |
| Strongly Disagree                                            | 17.5%               | 7              | 2.2%                | 1              | 7.5%                | 5              |
| Do Not Know or Not Applicable To Me                          | 7.5%                | 3              | 2.2%                | 1              | 13.4%               | 9              |
| 8                                                            | answered question   | 40             |                     | 45             |                     | 67             |
|                                                              |                     |                |                     |                |                     |                |

The college values effective leadership throughout the institution.

| Answer Options                      | Response<br>Percent | Response Count | Response<br>Percent | Response Count | Response<br>Percent | Response Count |
|-------------------------------------|---------------------|----------------|---------------------|----------------|---------------------|----------------|
| Strongly Agree                      | 12.8%               | 5              | 17.8%               | 8              | 14.9%               | 10             |
| Agree                               | 33.3%               | 13             | 66.7%               | 30             | 61.2%               | 41             |
| Disagree                            | 33.3%               | 13             | 11.1%               | 5              | 9.0%                | 6              |
| Strongly Disagree                   | 10.3%               | 4              | 2.2%                | 1              | 6.0%                | 4              |
| Do Not Know or Not Applicable To Me | 10.3%               | 4              | 2.2%                | 1              | 9.0%                | 6              |
|                                     | answered question   | 7 39           |                     | 45             |                     | 67             |