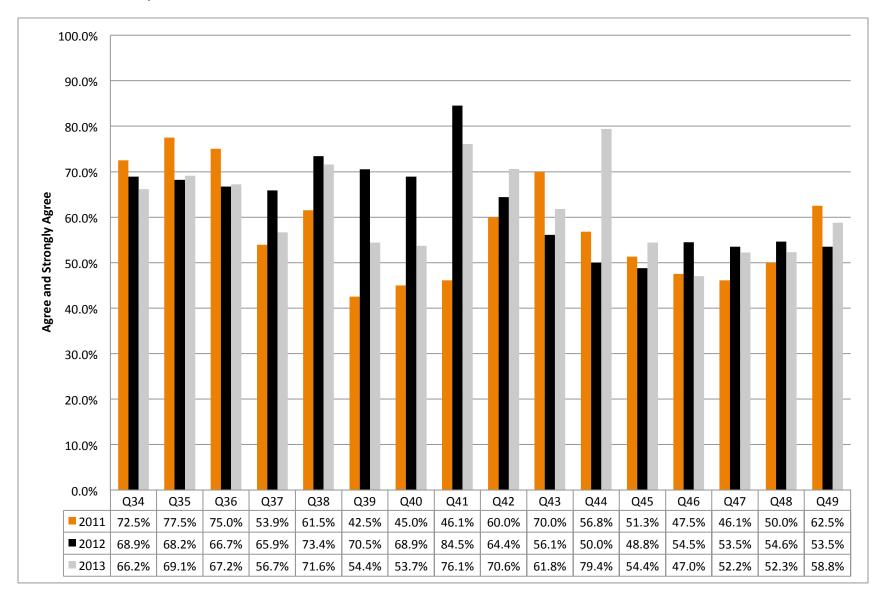

| answered question   | 40              |                     | 44             |                     | 65             |

### The Governing Board's actions reflect accreditation standards and expectations for institutional improvement. Response Response Response Response Count **Response Count Answer Options** Response Count Percent Percent Percent 6 34 Strongly Agree 8.8% 7.5% 3 7.0% 3 20 55.0% 46.5% 22 50.0% Agree Disagree 7.5% 9.3% 7.4% 5 3 4 6 17 Strongly Disagree 2.5% 1 4.7% 2 8.8% 27.5% Do Not Know or Not Applicable To Me 14 11 32.6% 25.0% answered question 40 43 68

Standard 1: Institutional Mission and Effectiveness



Standard 2: Student Learning Programs and Services



Standard 3: Resources



Standard 4: Leadership and Governance



# Spring 2012 Comments:

Open-ended comments: Campus personnel submitted a total of 19 comments when asked (unaided) concerning ways to improve the following:

| Communication                           | 4  |
|-----------------------------------------|----|
| Planning Process                        | 10 |
| Comprehensive Institutional Master Plan | 5  |
| Total                                   | 19 |

With regard to communication, respondents suggest informal collegial discussions (n=1) and being directed to accomplish plans (n=1). Two comments were not applicable to the question.

Suggestions for improving the Planning Process included logistics (n=5, e.g. regularly scheduled meetings, more timely release of the staffing plan, video recording the meetings for later viewing and alternat